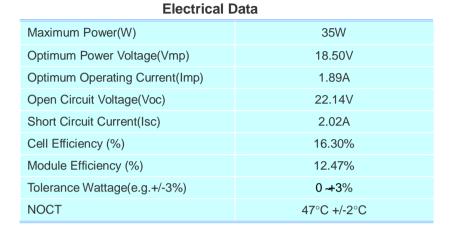

### IGNITE THE POWER OF NATURE

# Polycrystalline Module

--small size 35Watt

## Model (SL35TU-18P) Specifications





### **Benefits**

- # High efficiency solar cells with high transmission and textured glass are delivering high efficiency for modules;
- Bypass diode minimizes the power drop caused by shade;
- Tempered glass, EVA resin, and weatherproof film, plus aluminum frame for extended outdoor use;
- math Modules independently tested to ensure conformance with certification and regulatory standards;
- Manufacturing facility certified to ISO 9001 quality management system standards.











### **Applications**

- On-grid residential roof-tops
- On-grid commercial/industrial roof-tops
- Solar power stations
- Other on-grid applications

### **Temperature Coefficients**

| Temperature Coefficients of Isc(%) | +0.04 |  |
|------------------------------------|-------|--|
| Temperature Coefficients